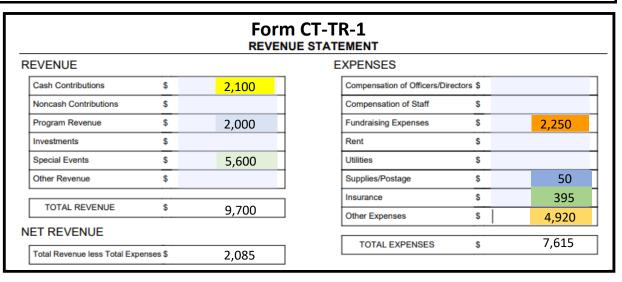

# **Financial Statements End of Year 1**

| Statement of Activities       |                            |          |
|-------------------------------|----------------------------|----------|
| Statement of Additions        |                            | Year 1   |
| Revenues:                     |                            |          |
| Operating Income              |                            |          |
| Branch Dues Income            | \$                         | 2,100.00 |
| Program Income                | \$<br>\$<br>\$             | 2,000.00 |
|                               | \$                         | 4,100.00 |
| Project Income                |                            |          |
| Fundraising Income            |                            |          |
| Local Scholarships            | \$                         | 5,000.00 |
| Local Scholaships Raffle      | \$<br>\$                   | 600.00   |
|                               | \$                         | 5,600.00 |
|                               |                            |          |
| Total Revenues                | \$                         | 9,700.00 |
|                               |                            |          |
| Expenses:                     |                            |          |
| Operating Expenses            |                            |          |
| Insurance                     | \$                         | 395.00   |
| Postage                       | \$                         | 50.00    |
| California Assessment         | \$                         | 65.00    |
| Filing Fees                   | \$                         | 55.00    |
| Directory Expense             | \$                         | 250.00   |
| Conferences/Trainings         | \$<br>\$<br>\$<br>\$<br>\$ | 500.00   |
|                               | \$                         | 1,315.00 |
| Program Expenditures          |                            |          |
| Fundraising Expenses          |                            |          |
| Local Scholarships            | \$                         | 2,230.00 |
| Local Scholarships Raffle     | \$                         | 20.00    |
| Program Expenditures          |                            |          |
| Scholarships Funded           | \$                         | 3,000.00 |
| Other Programs                | \$                         | 1,050.00 |
| Total Expenses                | \$                         | 7,615.00 |
|                               |                            |          |
| Excess Revenues Over Expenses | \$                         | 2,085.00 |