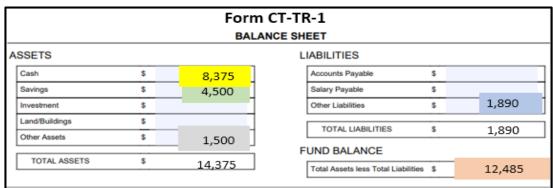

| Statement of Financial Position  |                |           |          |           |    |          |  |
|----------------------------------|----------------|-----------|----------|-----------|----|----------|--|
|                                  | Yr 1 Begin     |           |          | Yr 1 End  |    | Change   |  |
| Assets:                          |                |           |          |           |    |          |  |
| Current Assets                   |                |           |          |           |    |          |  |
| Checking Account                 |                | 7,160.00  | \$       | 8,375.00  | \$ | 1,215.00 |  |
| Savings Account                  | \$             | 4,500.00  | \$       | 4,500.00  |    |          |  |
| Prepaid Expenses                 |                |           |          |           |    |          |  |
| Venue Deposit                    |                |           | \$       | 1,500.00  | \$ | 1,500.00 |  |
| Total Assets                     | \$             | 11,660.00 | \$       | 14,375.00 | \$ | 2,715.00 |  |
|                                  |                |           |          |           |    |          |  |
| Liabilities:                     |                |           |          |           |    |          |  |
| Current Liabilities              |                |           |          |           |    |          |  |
| AAUW CA Dues                     | \$             | -         | \$       | -         |    |          |  |
| AAUW National Dues               | \$             | -         | \$<br>\$ | -         |    |          |  |
| AAUW National Donat              | \$             | -         | \$       | -         |    |          |  |
| Deferred Income                  |                |           |          |           |    |          |  |
| Deferred Branch Dues             | \$             | 1,260.00  | \$       | 1,890.00  | \$ | 630.00   |  |
|                                  | \$             | 1,260.00  | \$       | 1,890.00  | \$ | 630.00   |  |
| Net Assets:                      |                |           |          |           |    |          |  |
| Restricted:                      |                |           |          |           |    |          |  |
| Local Scholarships               | \$             | -         | \$       | 350.00    | \$ | 350.00   |  |
| AAUW National                    | \$<br>\$<br>\$ | -         | \$       | -         |    |          |  |
|                                  | \$             | -         | \$       | 350.00    | \$ | 350.00   |  |
| Unrestricted:                    |                |           |          |           |    |          |  |
| Unrestricted Net Asset           | \$             | 10,400.00 | \$       | 12,135.00 | \$ | 1,735.00 |  |
| Total Net Assets                 |                | 10,400.00 |          | 12,485.00 | \$ | 2,085.00 |  |
| Total Liabilities and Net Assets | \$             | 11,660.00 | \$       | 14,375.00 | \$ | 2,715.00 |  |