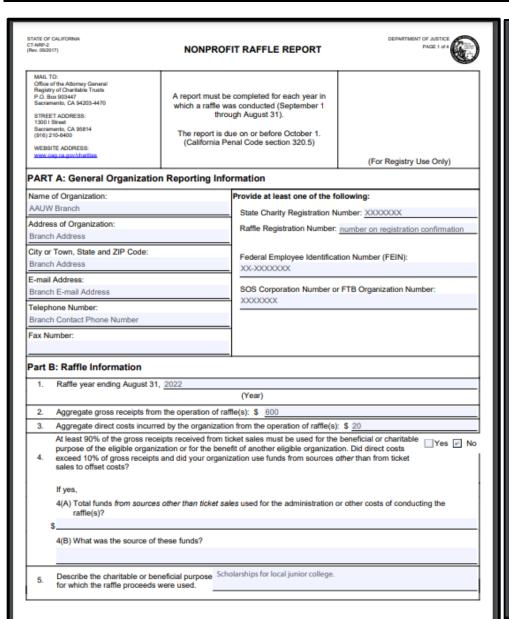

- e. Directory printing 250f. Conferences/trainings 500
- Hold a luncheon to raise funds for local scholarships 100 guests at \$50 pp = \$5,000 gross plus raffle proceeds of \$600. Costs are food \$2,000, decorations \$230 and raffle tickets \$20.
- Send \$3,000 to local college to fund two \$1,500 scholarships
- 10. Hold a program to educate voters on ballot propositions 100 guests at \$20 pp. = \$2,000. Cost is \$400 for facility and AV, \$300 for refreshments, \$150 for programs and \$200 for speaker honorariums. Proceeds of \$950 go to branch.
- 11. Prepay a deposit for the venue for next year's Gala \$1,500