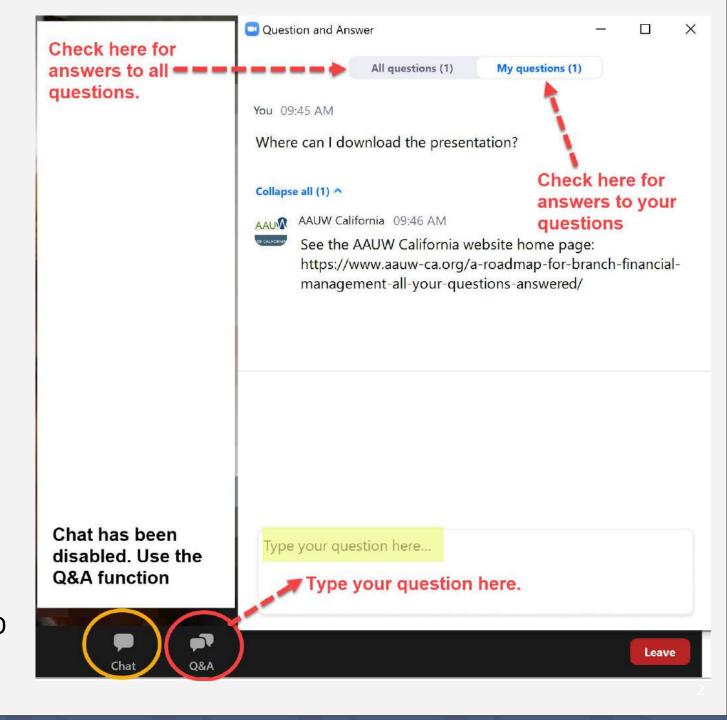

## A Roadmap for Branch Financial Management: All Your Questions Answered

#### **Presentation materials:**

- Download the presentation from the AAUW California website home page.
- The meeting recording, a summary Q&A document and example documents will be posted following the meeting.

#### **Questions:**

- Use the Q&A function to pose a question. We'll stop periodically to answer general questions.
- Chat has been disabled.