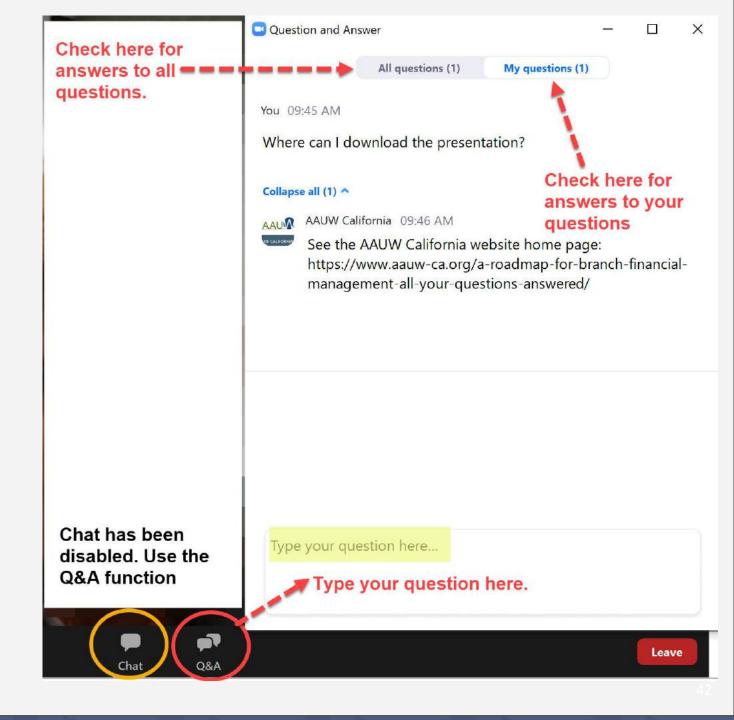

#### **Presentation materials:**

- Download the presentation from the AAUW California website home page.
- The meeting recording, a summary Q&A document and example documents will be posted following the meeting.

#### **Questions:**

- Use the Q&A function to pose a question. We'll stop periodically to answer general questions.
- Chat has been disabled.

## Questions on accounting?

- Use the Q&A function to pose a question.
- Chat has been disabled.

#### **Questions?**

- Use the Q&A function to pose a question.
- Chat has been disabled.