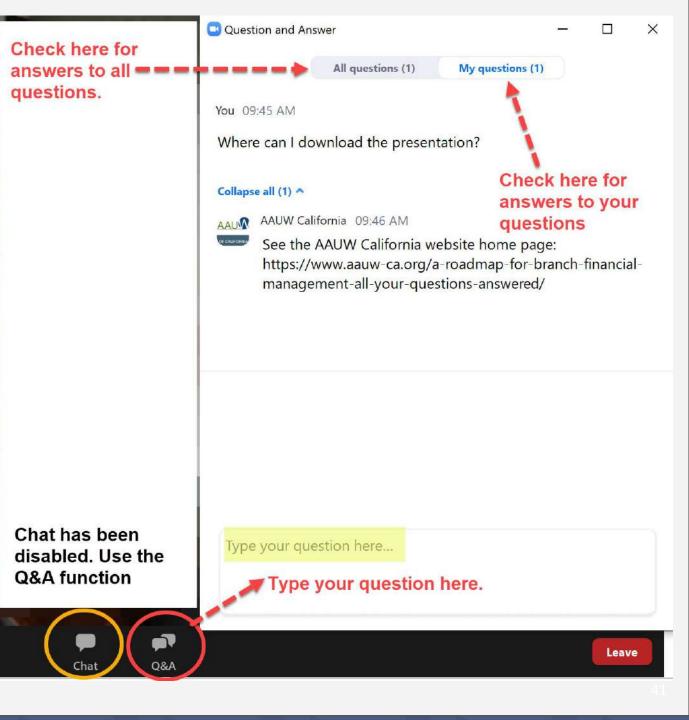

### **Questions on accounting?**

- Use the Q&A function to pose a question.
- Chat has been disabled.