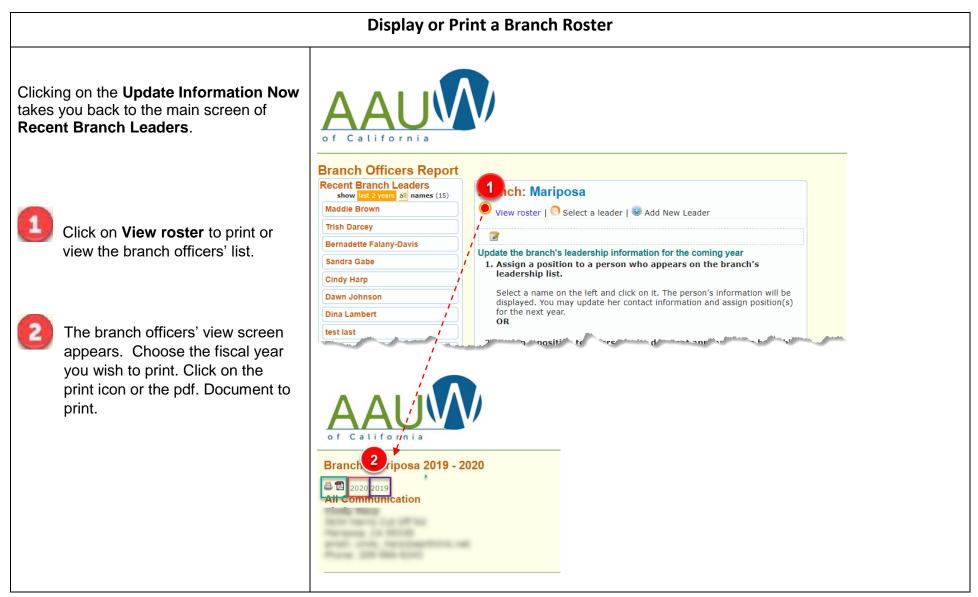

View and Confirm the Roster of Officers

| 1 | 1000 | 1 |
|---|------|---|

Choose **View roster** to verify and confirm your report for the current or next year.

| AAU                                                                                 |                                                                                                                                                            |
|-------------------------------------------------------------------------------------|------------------------------------------------------------------------------------------------------------------------------------------------------------|
| Branch Officers Report<br>Recent Branch Leaders<br>show last 2 years all names (15) | Bran Mariposa                                                                                                                                              |
| Maddie Brown                                                                        | View roster   💿 Select a leader   🞯 Add New Leader                                                                                                         |
| Trish Darcey                                                                        |                                                                                                                                                            |
| Bernadette Falany-Davis                                                             | Update the branch's leadership information for the coming year                                                                                             |
| Sandra Gabe                                                                         | 1. Assign a position to a person who appears on the branch's                                                                                               |
| Cindy Harp                                                                          | leadership list.                                                                                                                                           |
| Dawn Johnson                                                                        | Select a name on the left and click on it. The person's information will be                                                                                |
| Dina Lambert                                                                        | displayed. You may update the contact information and assign position(s)<br>for the next year. You can view either the last 2 years or all previous branch |
| test last                                                                           | leaders by clicking the button at the top of the list.<br>OR                                                                                               |
| Rebecca Mock                                                                        | 2. Assign a position to a person who does not appear on the branch's                                                                                       |
| Kim Monson                                                                          | leadership list.                                                                                                                                           |
| Cathy Owens                                                                         | Click on <b>Add New Leader</b> . In the blank display add the person's contact                                                                             |
| Jill Rowney                                                                         | information and assign position(s) for the next year.                                                                                                      |
| Barbara Silva                                                                       |                                                                                                                                                            |
| Rebecca Swisher                                                                     |                                                                                                                                                            |
|                                                                                     |                                                                                                                                                            |

| What You See If You Print or Download the Roster  |                                                                                                                                                                                                                                                                                                            |  |
|---------------------------------------------------|------------------------------------------------------------------------------------------------------------------------------------------------------------------------------------------------------------------------------------------------------------------------------------------------------------|--|
| What you will see if you choose to <b>Print</b> . | <ul> <li>← → C O Not secure bor.aauw-ca.org/index.cfm?go=bor.OnePageRoster&amp;branchid=177&amp;display=currer</li> <li>Apps O Free QuickBooks Tr O Michelle L Long - Y American History O AAUW California O 2019 AA</li> <li>Branch: Mariposa 2018 - 2019</li> <li>All Communication President</li> </ul> |  |
| What you'll see if you choose <b>PDF</b> .        | index.cfm 1/2 C ± =<br>AAUW Califernia Branch Roster                                                                                                                                                                                                                                                       |  |
| Download the file.                                | Branch: Mariposa - 2018 - 2019<br>All Communication President                                                                                                                                                                                                                                              |  |
| Print the file.                                   | President Elect Finance                                                                                                                                                                                                                                                                                    |  |
|                                                   |                                                                                                                                                                                                                                                                                                            |  |