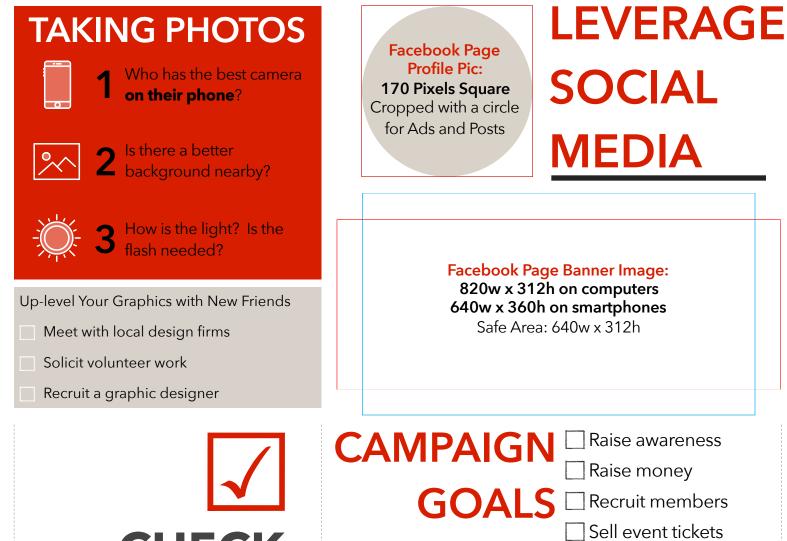

# TAKE NOTES

Who are you trying to reach with social media?

Remember: Always check for format updates

CALL TO ACTION Awareness | Recruit

Fundraise | Advertise

### Facebook Page Name

What do you wish you knew about social media?

What do you hope to accomplish with social media?