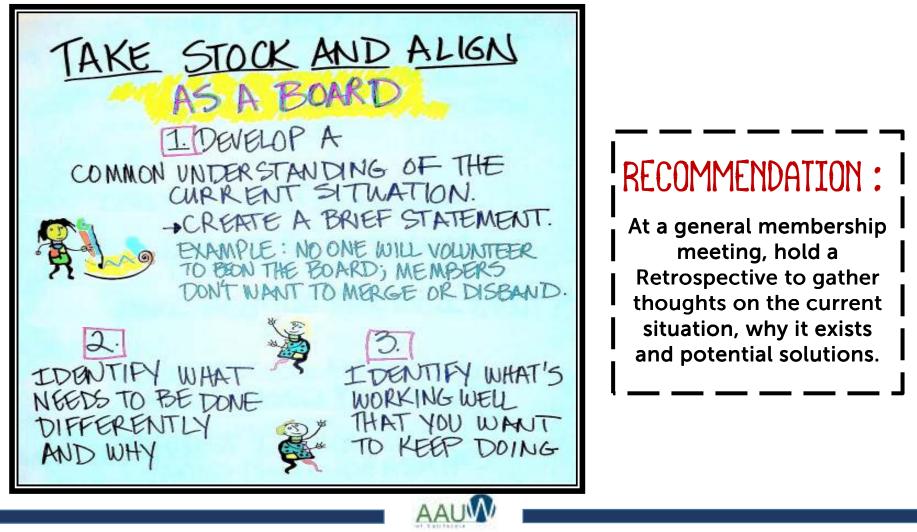

### Member-centered Board Design

Optimize Board structure around how members want and/or need their leadership to be.

#### Member-centered Board Design Worksheet

| Common Understanding of Current<br>Situation | What's not working & Why | What is working well & Why |
|----------------------------------------------|--------------------------|----------------------------|
|                                              |                          |                            |
|                                              |                          |                            |
|                                              |                          |                            |
|                                              |                          |                            |
|                                              |                          |                            |
|                                              |                          |                            |
|                                              | What might work for us?  |                            |
|                                              |                          |                            |
|                                              |                          |                            |
|                                              |                          |                            |
|                                              |                          |                            |
|                                              |                          |                            |