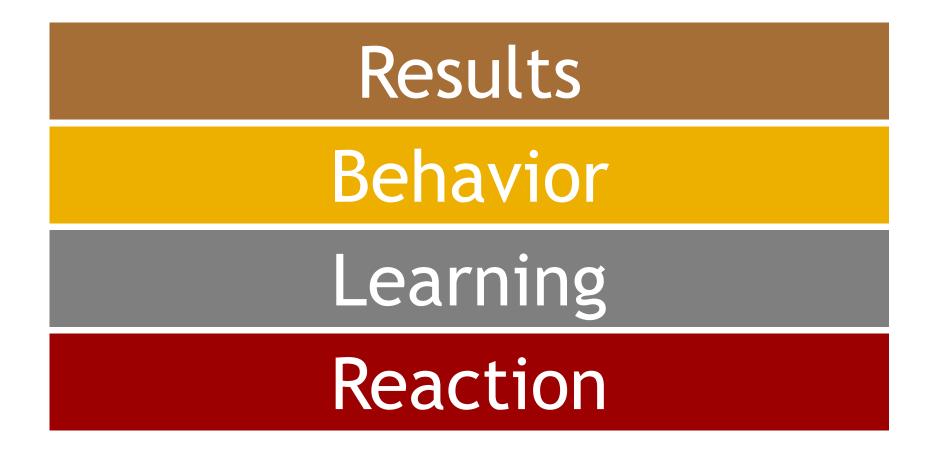

lip"

Seek Demonstrate Leadership Presence

Touch Interact with Others

Tune n Determine Potential Interest in Involvement

Flip Ask Questions to Discover Intrinsic Motivators

Listen/Learn Explore Possibilities with Volunteer

Next Steps Invite, Introduce, Connect and Follow Up

pp. 61-68, "Engaging the Head, Heart and Hands of a Volunteer," The Peppertree Press, 2015.

## How? The Power of Open-Ended Questions





# Selfishness







# Selfishness







## The Volunteer Life Cycle





## What Does an Enlightened Leader Do?

Command and Control

Equip,
Guide,
Support
and
Inspire



# People Tend to Support That Which They have Helped Create.



## Who are the Culture Creators in Your Organization?





## Rethinking Leadership





## Kirkpatrick's Four Levels of Learning Evaluation





#### Head, Heart and Hands . . .



Engagement
happens
one person at a time.



## Touching the Heart of Our Volunteers

AAUW California Tuesday, February 27, 2024



Barry Altland, Facilitator Head, Heart and Hands Engagement Collective Winter Garden, FL http://HHHEngagement.com