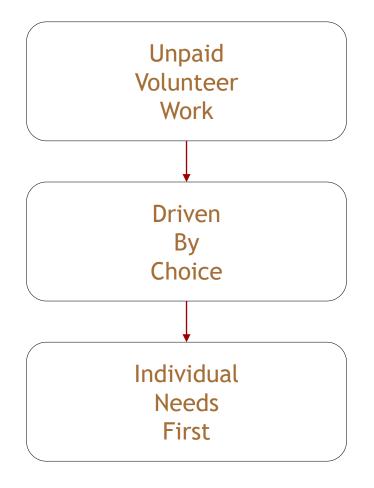

## Touching the Heart of Our Volunteers, Session I

AAUW California Tuesday, February 27, 2024



Barry Altland, Facilitator Head, Heart and Hands Engagement Collective Winter Garden, FL http://HHHEngagement.com



## Starting with Discovery . . .





## Motivation: Only Two Types





# Rethinking Leadership





## The Difference In Volunteer Engagement





## The Difference In Volunteer Engagement







## Rethinking Leadership





## The Volunteer Life Cycle





## Discovery: The Guide for Engaging Volunteers

Seek

Demonstrate Leadership Presence

Touch

Interact with Others

Tune In

Determine Potential Interest in Involvement

Flip

Ask Questions to Discover Intrinsic Motivators

Listen/Learn

Explore Possibilities with Volunteer

Next Steps

Invite, Introduce, Connect and Follow Up

## Discovery: "The Flip"

Seek Demonstrate Leadership Presence

Touch Interact with Others

Tune n Determine Potential Interest in Involvement

Flip Ask Questions to Discover Intrinsic Motivators

Listen/Learn Explore Possibilities with Volunteer

Next Steps Invite, Introduce, Connect and Follow Up

pp. 61-68, "Engaging the Head, Heart and Hands of a Volunteer," The Peppertree Press, 2015.

## How?