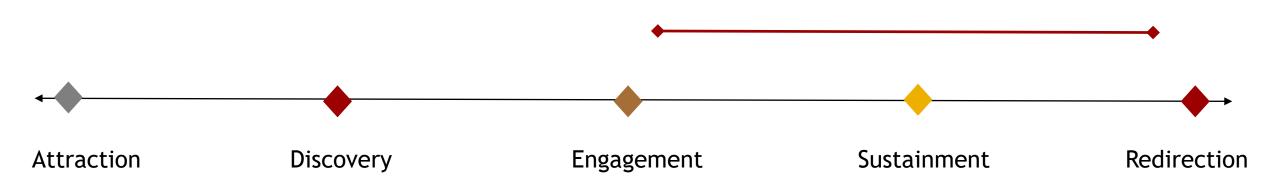

## Touching the Heart of Our Volunteers, Session I

AAUW California Tuesday, February 27, 2024



Barry Altland, Facilitator Head, Heart and Hands Engagement Collective Winter Garden, FL http://HHHEngagement.com



## Starting with Discovery . . .





## Motivation: Only Two Types





# Rethinking Leadership





## The Difference In Volunteer Engagement





## The Difference In Volunteer Engagement







## Rethinking Leadership





## The Volunteer Life Cycle





## Discovery: The Guide for Engaging Volunteers

Seek

Demonstrate Leadership Presence

Touch

Interact with Others

Tune In

Determine Potential Interest in Involvement

Flip

Ask Questions to Discover Intrinsic Motivators

Listen/Learn

Explore Possibilities with Volunteer

Next Steps

Invite, Introduce, Connect and Follow Up

## Discovery: "The Flip"

Seek Demonstrate Leadership Presence

Touch Interact with Others

Tune n Determine Potential Interest in Involvement

Flip Ask Questions to Discover Intrinsic Motivators

Listen/Learn Explore Possibilities with Volunteer

Next Steps Invite, Introduce, Connect and Follow Up

pp. 61-68, "Engaging the Head, Heart and Hands of a Volunteer," The Peppertree Press, 2015.

## How? The Power of Open-Ended Questions





# Selfishness







# S