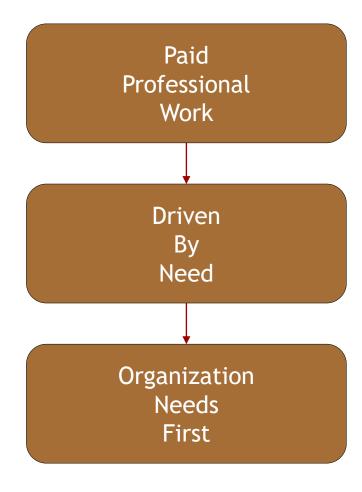

## Touching the Heart of Our Volunteers, Session I

AAUW California Tuesday, February 27, 2024



Barry Altland, Facilitator Head, Heart and Hands Engagement Collective Winter Garden, FL http://HHHEngagement.com



## Starting with Discovery . . .





## Motivation: Only Two Types





# Rethinking Leadership





## The Difference In Volunteer Engagement





## The Difference In Volunteer Engagement







## Rethinking Leadership





## The Volunteer Life Cycle





## Discovery: The Guide for Engaging Volunteers

Seek

Demonstrate Leadership Presence

Touch

Interact with Others

Tune In

Determine Potential Interest in Involvement

Flip

Ask Questions to Discover Intrinsic Motivators

Listen/Learn

Explore Possibilities with Volunteer

Next Steps

Invite, Introduce, Connect and Follow Up

## Discovery: "The Flip"

Seek Demonstrate Leadership Presence

Touch Interact with Others

Tune n Determine Potential Interest in Involvement

Flip Ask Questions to Discover Intrinsic Motivators

Listen/Learn Explore Possibilities with Volunteer

Next Steps Invite, Introduce, Connect and Follow Up

pp. 61-68, "Engaging the Head, Heart and Hands of a