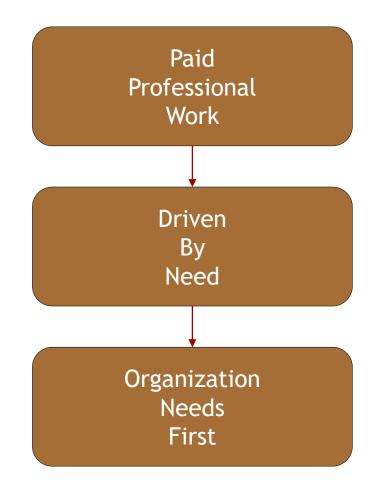

## Touching the Heart of Our Volunteers, Session I

AAUW California Tuesday, February 27, 2024



Barry Altland, Facilitator Head, Heart and Hands Engagement Collective Winter Garden, FL http://HHHEngagement.com



## Starting with Discovery . . .





## Motivation: Only Two Types





# Rethinking Leadership





## The Difference In Volunteer Engagement





## The Difference In Volunteer Engagement







## Rethinking Leadership





## The Volunteer Life Cycle





## Discovery: The Guide for Engaging Volunteers

Seek

Demonstrate Leadership Presence

Touch

Interact with Others

Tune In

Determine Potential Interest in Involvement

Flip

Ask Questions to Discover Intrinsic Motivators

Listen/Learn

Explore Possibilities with Volunteer

Next Steps

Invite, Introduce, Connect and Follow Up

## Discovery: "The Flip"

Seek Demonstrate Leadership Presence

Touch Interact with Others

Tune n Determine Potential Interest in Involvement

Flip Ask Questions to Discover Intrinsic Motivators

Listen/Learn Explore Possibilities with Volunteer

Next Steps Invite, Introduce, Connect and Follow Up

pp. 61-68, "Engaging the Head, Heart and Hands of a Volunteer," The Peppertree Press, 2015.

## How