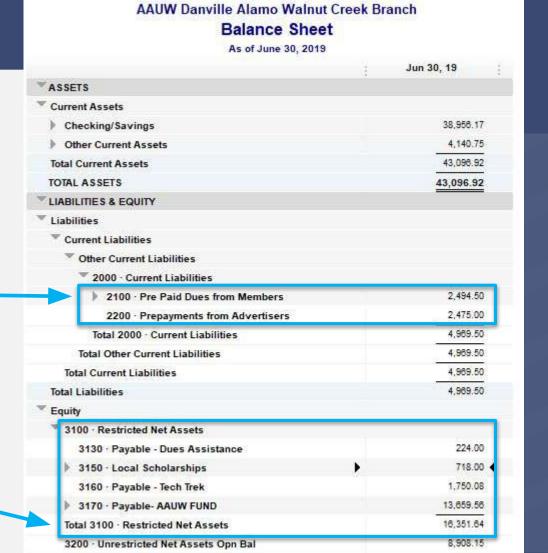

#### **Balance Sheet**

## Monthly Balance Sheet

- Track prepaid dues and ad revenue to apply in coming year.
- Track funds raised for specific programs.

3900 · Unrestricted Net Assets

**TOTAL LIABILITIES & EQUITY** 

**Net Income** 

Total Equity

13,139.31

38,127.42

43,096.92

-271.68