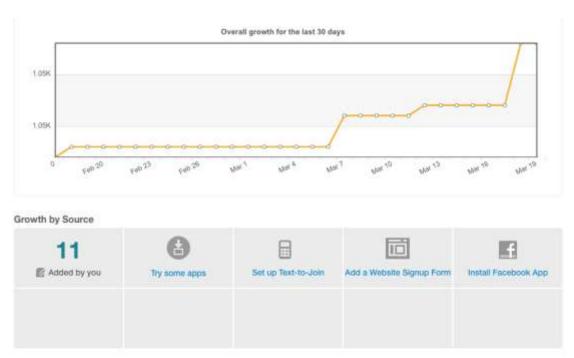

# Constant Contact - Email Program Used by AAUW Laguna Beach

**EXAMPLE OF GRAPHING**: Here is an example of a graph for reporting. We haven't used the buttons at the bottom: text to join, website signup form, or install Facebook App.