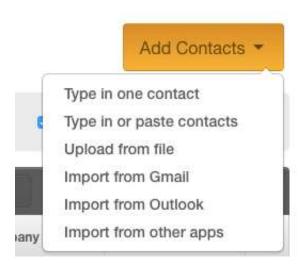

**Process:** To add contacts, you follow the choices in this box to import or type in the information on contacts.