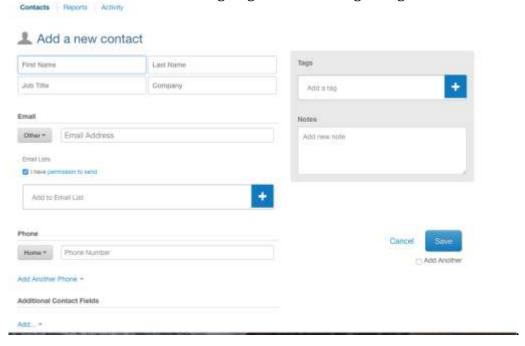

## Constant Contact - Email Program Used by AAUW Laguna Beach

This is the form to add a new contact that you would type in. Under the SAVE at the bottom you can SAVE and then click to add another contact without going back to the beginning.